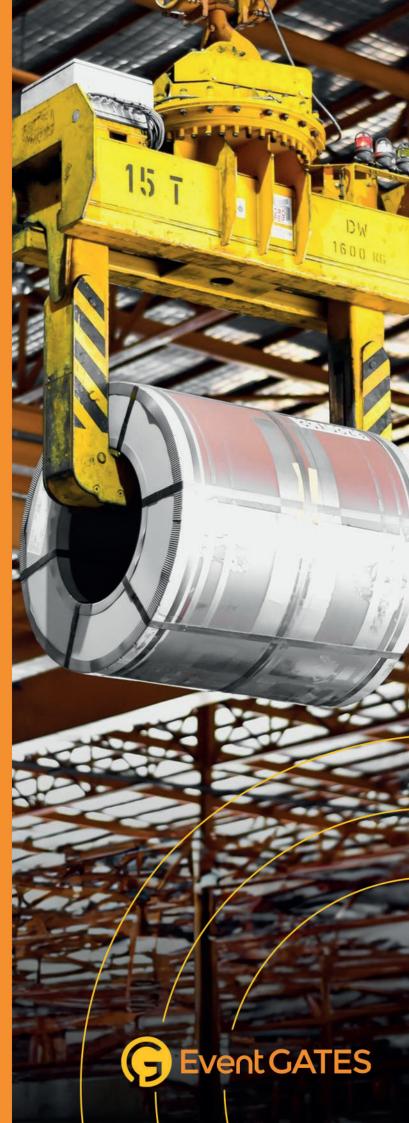

# **CRANE**Safety Al

Event Gates Crane Safety AI is the transformative solution poised to redefine industrial safety protocols for crane operations. Within an environment fraught with risks including load swaying, drops, and potential collisions, this cutting-edge AI technology emerges as the ultimate safeguard. This AI innovation adeptly identifies individuals in close proximity to the load, promptly enacting proactive measures to suspend crane movement.

## **Crane Integration**

Our versatile solution harmoniously interfaces with cranes, whether equipped with a PLC or not. Our system possesses the capability to avert movement or induce controlled deceleration across all three axes. Elevate your operations with the assurance that Event Gates Crane Safety AI is fully equipped to safeguard your workspace from every angle.