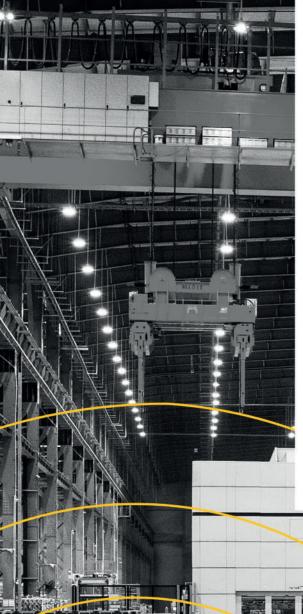

# **CRANE**Safety Al

Event Gates Crane Safety AI is the transformative solution poised to redefine industrial safety protocols for crane operations. Within an environment fraught with risks including load swaying, drops, and potential collisions, this cutting-edge AI technology emerges as the ultimate safeguard. This AI innovation adeptly identifies individuals in close proximity to the load, promptly enacting proactive measures to suspend crane movement.

## **Swaying Loads**

The transportation and lifting of large loads introduces the inherent risk of swaying. This swaying motion has the potential to result in a critical hazard, leading to the potential for serious injuries or even fatalities due to the risk of people being crushed by the moving load or its associated components.

# **Object Drops**

Operating overhead cranes entails the significant risk of objects inadvertently dropping from height. The potential for objects to fall poses a grave danger, as it could result in severe injuries or fatalities for individuals situated below. The force of falling objects, combined with their weight and velocity, amplifies the potential harm. It is imperative to address this risk comprehensively to ensure the safety of personnel and the work environment.